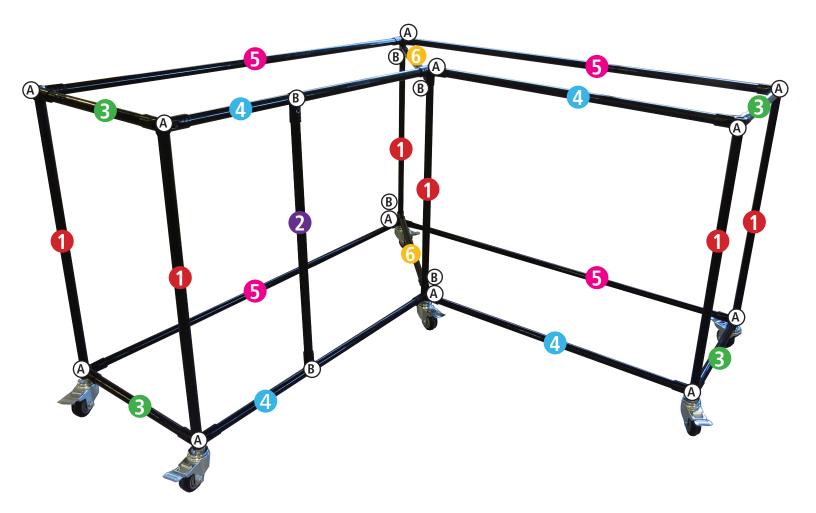

## Fastpipe Lean Office Desk Instructions

| Pipe Description   | Dimensions               | Quantity |
|--------------------|--------------------------|----------|
| 1 Vertical         | 38" (tall) - 35" (short) | 6        |
| 2 File Vertical    | 33" (tall) - 30" (short) | 1        |
| 3 Horizontal Ends  | 18 <sup>1</sup> /4″      | 4        |
| 4 Horizontal Inner | 38"                      | 4        |
| 5 Horizontal Outer | 59"                      | 4        |
| 6 Diagonal         | 26 <sup>1</sup> /4"      | 2        |
| Castors (Wheels)   |                          | 6        |

| <b>Connector Description</b>           | Image    | Quantity |
|----------------------------------------|----------|----------|
| A Outside Corner Connector             |          | 12       |
| <b>B</b> 90 Degree Intersect Connector |          | 6        |
| Desk Top Connector                     | <b>C</b> | 6        |